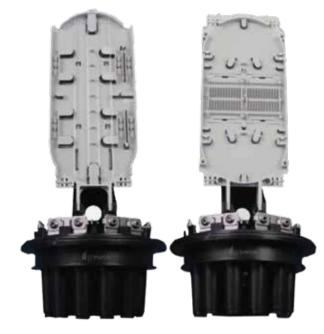

### Fibre Optic Splice Closure C.05.JC-D.101.144.8

Joint closures are a range of products primarily used for joining cables. Joints in cables are a practical reality with the increase in distances that data needs to be transmitted. The primary function of a fiber optic joint closure is to protect the fiber joints from any physical damage.

Webb joint closures are made of high corrosion resistant polycarbonate material with heavy duty IP 68 delivering synthetic gaskets for total ingress protection. Our production treatments make our units UV resistant and waterproof. Every cable entry has high quality cable sealing plugs to maintain IP 68 ratings.

#### **Features**

- Can be utilized for notched, closed & rigid sheath platforms
- Suitable for the entire range of fibre optic cables
- Inclusive of sheath conservation and central strength member fasten feature
- Corrugated closure and light-weight plastic delivers robustness and resistance to chemical and UV degradation
- Requires only base level usage of tools during installation & re-entry
- Inclusive of the entire range of hardware & flash test option is available for closures
- Protection category: IP68
- RoHS compliance