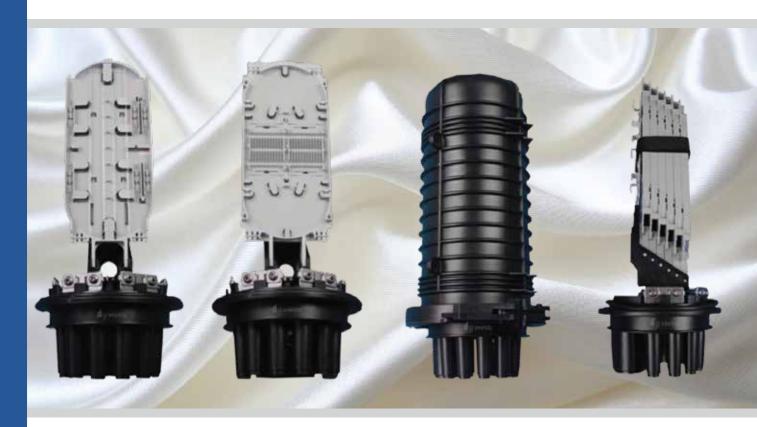

### Fibre Optic Splice Closure C.05.JC-D.101.144.8

Joint closures are a range of products primarily used for joining cables. Joints in cables are a practical reality with the increase in distances that data needs to be transmitted. The primary function of a fiber optic joint closure is to protect the fiber joints from any physical damage.

Webb joint closures are made of high corrosion resistant polycarbonate material with heavy duty IP 68 delivering synthetic gaskets for total ingress protection. Our production treatments make our units UV resistant and waterproof. Every cable entry has high quality cable sealing plugs to maintain IP 68 ratings.

#### **Features**

- Can be utilized for notched, closed & rigid sheath platforms
- Suitable for the entire range of fibre optic cables
- Inclusive of sheath conservation and central strength member fasten feature
- Corrugated closure and light-weight plastic delivers robustness and resistance to chemical and UV degradation
- Requires only base level usage of tools during installation & re-entry
- Inclusive of the entire range of hardware & flash test option is available for closures
- Protection category: IP68
- RoHS compliance